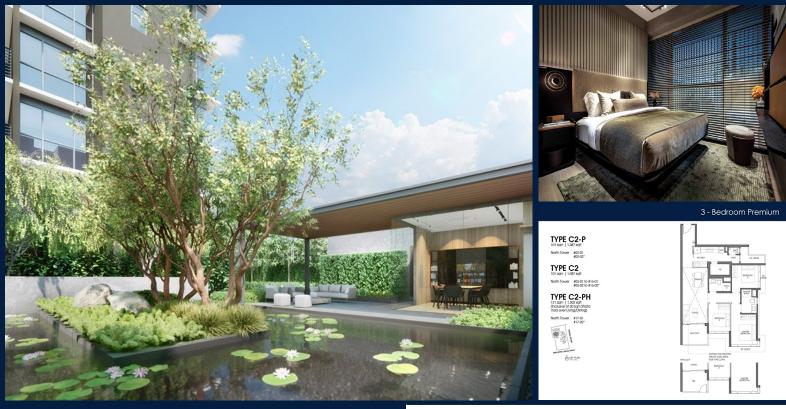

## **SKY EDEN @ BEDOK**

Condominium for Sale: Partially furnished, 3 bedroom, 3 bathroom. Completion in 2026, this unit is in original condition. Tenure: Leasehold 99 Located in Singapore's district D16 near Bedok, Upper East Coast in the area Upper East Coast (East region).

## **EXTERIOR FACILITIES**

- 24 Hours Security
- Covered Car Park
- Clubhouse
- Landscaped Garden

VISIT THIS PROPERTY AT: https://www.magdalenelek.com/property/SGLD97939440

+65 9029 8164 WhatsApp Me 🕥

0

V lekmagdalene@gmail.com