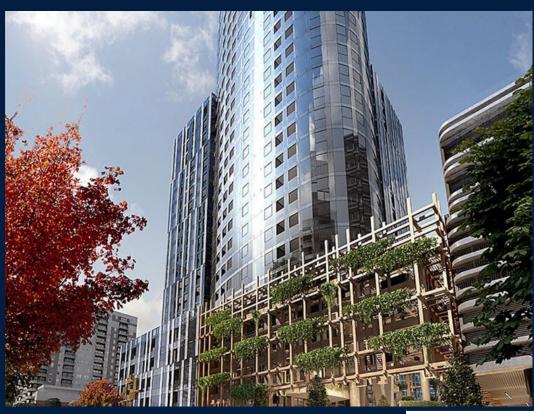

### **RESIDENTIAL - APARTMENT**

16-22 CLAREMONT STREET, SOUTH YARRA, 3141, VIC, MELBOURNE, VICTORIA, AUSTRALIA

**LISTING ID:** SGLD97777522 TENURE: **FREEHOLD** 

■ TITLE: N/A

■ SIZE BUILT-UP: 1,249SQFT (116SQM) SIZE LAND: 22,873SQFT (2,125SQM)

■ NO. OF FLOORS: 27

FLOOR/LEVEL: 17 - HIGH FLOOR

**BED ROOMS:** 3 **BATH ROOMS:** 2 **MAIDS ROOMS:** N/A ■ PARKING SPACES:

**INTERMEDIATE** LAYOUT TYPE:

**■ FACING:** N/A **VIEWING: OTHER** 

**■ SELLING PRICE:** 

#### YARRA ONE

Spacious 1,249sqft (116sqm), partially furnished, 3 bedroom, 2 bathroom Apartment for Sale. Completion in 2020, this high floor intermediate unit is in original condition. Others: Freehold This property is currently vacant and ready to move in. Location: Melbourne. Australia.