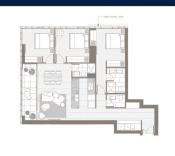

# **RESIDENTIAL - APARTMENT** 1,249SQFT (116SQM) / CALL FOR PRICE!

3 - Bedroom

TYPE E1

■ NO. OF FLOORS: 27

FLOOR/LEVEL: 17 - HIGH FLOOR

**BED ROOMS:** 3 **BATH ROOMS:** 2 **MAIDS ROOMS:** N/A ■ PARKING SPACES:

**INTERMEDIATE** LAYOUT TYPE:

**■ FACING:** N/A **VIEWING: OTHER** 

**■ SELLING PRICE:** 

#### YARRA ONE

Spacious 1,249sqft (116sqm), partially furnished, 3 bedroom, 2 bathroom Apartment for Sale. Completion in 2020, this high floor intermediate unit is in original condition. Others: Freehold This property is currently vacant and ready to move in. Location: Melbourne. Australia.