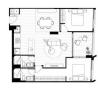

■ NO. OF FLOORS:

■ FLOOR/LEVEL: 3 - LOW FLOOR

■ BED ROOMS: 2
■ BATH ROOMS: 2
■ MAIDS ROOMS: N/A
■ PARKING SPACES: N/A

■ LAYOUT TYPE: REGULAR
■ FACING: EAST
■ VIEWING: OTHER

■ SELLING PRICE: CALL FOR PRICE

#### THE MARKER

Spacious 1,044sqft (97sqm), partially furnished, 2 bedroom, 2 bathroom Apartment for Sale. Completed in 2021, this low floor unit is in original condition. Others: Freehold, facing east This property is currently vacant and ready to move in. Location: Melbourne, Australia.