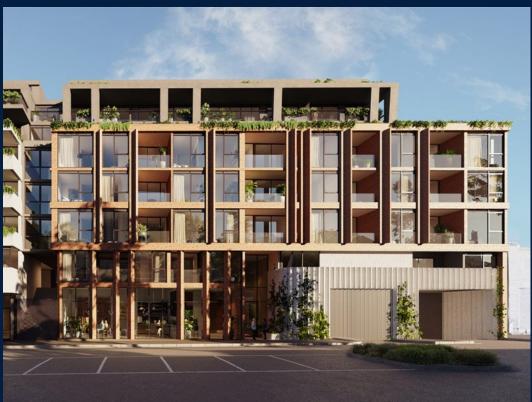

#### THE MARKER

Spacious 1,044sqft (97sqm), partially furnished, 2 bedroom, 2 bathroom Apartment for Sale. Completed in 2021, this low floor unit is in original condition. Others: Freehold, facing east This property is currently vacant and ready to move in. Location: Melbourne, Australia.