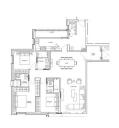

FLOOR/LEVEL: N/A - N/A

**BED ROOMS:** 3 **BATH ROOMS:** 3 **MAIDS ROOMS:** N/A ■ PARKING SPACES: N/A

**CORNER LAYOUT TYPE: ■ FACING:** N/A **VIEWING: OTHER** 

**■ SELLING PRICE:** 

**■ COMPLETION YEAR:** 

### **DALVEY HAUS**

Spacious 1,561sqft (145sqm), partially furnished, 3 bedroom, 3 bathroom Condominium for Sale. Completion in 2022, this corner unit is in original condition. Others: Freehold This property is currently vacant and ready to move in. Located in Singapore's district D10 near Tanglin, Holland in the area Tanglin (Central region).