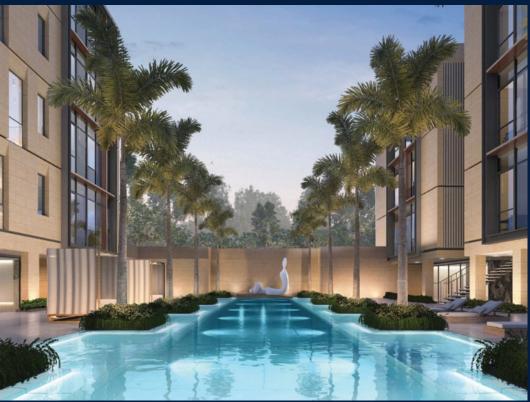

### **DALVEY HAUS**

Spacious 1,561sqft (145sqm), partially furnished, 3 bedroom, 3 bathroom Condominium for Sale. Completion in 2022, this corner unit is in original condition. Others: Freehold This property is currently vacant and ready to move in. Located in Singapore's district D10 near Tanglin, Holland in the area Tanglin (Central region).

#### **EXTERIOR FACILITIES**

24 Hours Security

Covered Car Park

Landscaped Garden

Lounge

VISIT THIS PROPERTY AT: https://www.magdalenelek.com/property/SGLD95573782

L3008899K R002881B