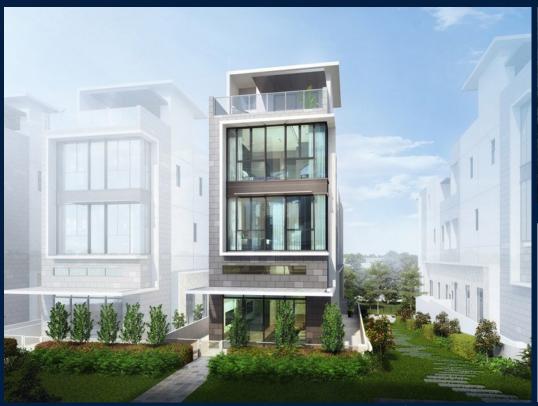

### **RESIDENTIAL - LANDED HOUSE**

BELGRAVIA DRIVE, SELETAR, YIO CHU KANG,

**SINGAPORE 807673** 

**LISTING ID:** SGLD95377985 **■ TENURE: FREEHOLD** 

■ TITLE: N/A

SIZE BUILT-UP: 4.370SQFT (406SQM) SIZE LAND: 6.669AC (2.699HA) ■ NO. OF FLOORS:

#### **BELGRAVIA ACE**

Landed House for Sale: Partially furnished, 5 bedroom, 4 bathroom. Completion in 2028, this unit is in original condition. Tenure: Freehold. Located in Singapore's district D28 near Seletar, Yio Chu Kang in the area North East (North East region).