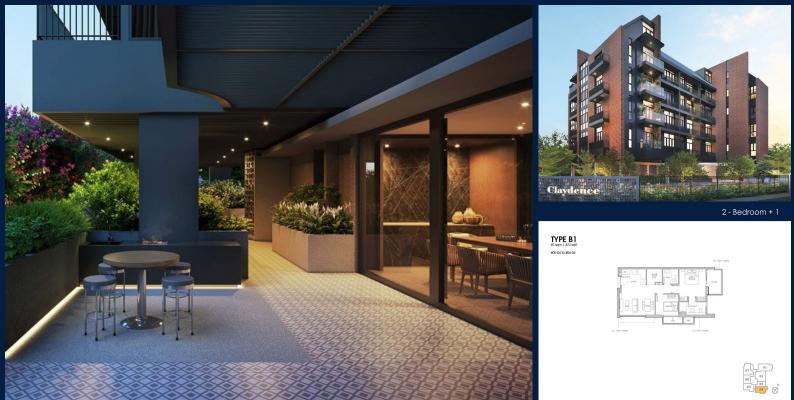

### **RESIDENTIAL - CONDOMINIUM**

99, STILL ROAD, EAST COAST, MARINE PARADE, SINGAPORE 423989

LISTING ID: TENURE: TITLE: SIZE BUILT-UP: SIZE LAND: NO. OF FLOORS: FLOOR/LEVEL: BED ROOMS: BATH ROOMS: MAIDS ROOMS: PARKING SPACES: LAYOUT TYPE: FACING: VIEWING: SELLING PRICE: COMPLETION YEAR:

CONDITION:

FURNISHING:

LISTING DATE:

SGLD95210005 FREEHOLD N/A 872SQFT (81SQM) 23,541SQFT (2,187SQM) 5 4 - HIGH FLOOR 2+1 2 N/A N/A CORNER N/A OTHER CALL FOR PRICE!

2025 ORIGINAL CONDITION PARTIALLY FURNISHED MAR 06, 2023

#### CLAYDENCE

Condominium for Sale: Partially furnished, 2 bedroom, 2 bathroom. Completion in 2025, this corner unit is in original condition. Tenure: Freehold Located in Singapore's district D15 near East Coast, Marine Parade in the area East Coast (Central region).