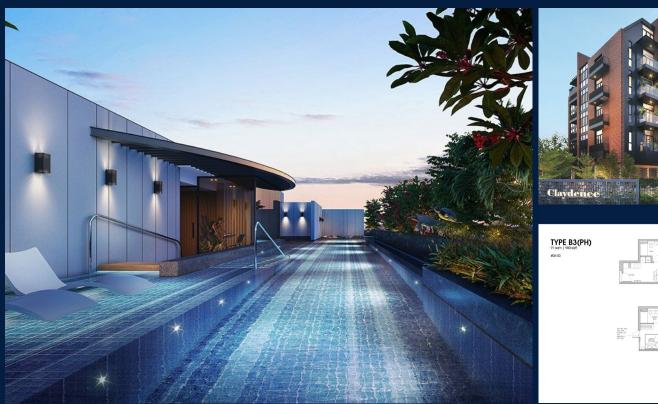

#### CLAYDENCE

Condominium for Sale: Partially furnished, 2 bedroom, 2 bathroom. Completion in 2025, this penthouse unit is in original condition. Tenure: Freehold Located in Singapore's district D15 near East Coast, Marine Parade in the area East Coast (Central region).

### EXTERIOR FACILITIES

- 24 Hours Security
- Jacuzzi
- Covered Car Park

Oven / Microwave

Landscaped Garden