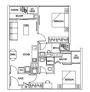

## RESIDENTIAL - CONDOMINIUM 725SQFT (67SQM) / CALL FOR PRICE!

2 - Bedroom + Dual Key

Type C | 725 sq ft

② Dual-key

Dual-key

#### **RESIDENTIAL - CONDOMINIUM**

WISMA INFINITUM, 18 JALAN DEWAN SULTAN SULIMAN, 50300, KUALA LUMPUR, WILAYAH

■ LISTING ID: SGLD91473112

■ TENURE: N/A
■ TITLE: N/A

■ **SIZE BUILT-UP:** 725SQFT (67SQM)
■ **SIZE LAND:** 1.389AC (0.562HA)

■ NO. OF FLOORS: 43 ■ FLOOR/LEVEL: N/A - N/A

■ BED ROOMS: 2
■ BATH ROOMS: 2
■ MAIDS ROOMS: N/A
■ PARKING SPACES: N/A

■ LAYOUT TYPE: END LOT ■ FACING: N/A ■ VIEWING: OTHER

OFFICE CALL

■ SELLING PRICE: CALL FOR PRICE