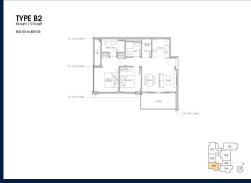

■ NO. OF FLOORS:

■ FLOOR/LEVEL: 2 - LOW FLOOR

■ BED ROOMS: 2+1
■ BATH ROOMS: 2
■ MAIDS ROOMS: N/A
■ PARKING SPACES: N/A
■ LAYOUT TYPE: CORNER

■ FACING: N/A
■ VIEWING: OTHER

■ SELLING PRICE: CALL FOR PRICE