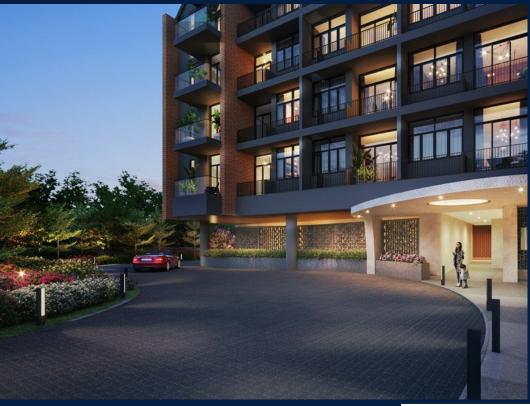

### **RESIDENTIAL - CONDOMINIUM**

99, STILL ROAD, EAST COAST, MARINE PARADE,

**SINGAPORE 423989** 

■ LISTING ID: SGLD90509178 ■ TENURE: FREEHOLD

■ TITLE: N/A

■ **SIZE BUILT-UP**: 786SQFT (73SQM)
■ **SIZE LAND**: 23,541SQFT (2,187SQM)

■ **NO. OF FLOORS**: 5

■ FLOOR/LEVEL: 5 - HIGH FLOOR

■ BED ROOMS: 2
■ BATH ROOMS: 2
■ MAIDS ROOMS: N/A

■ PARKING SPACES: N/A
■ LAYOUT TYPE: REGULAR

■ FACING: N/A
■ VIEWING: OTHER

■ SELLING PRICE: CALL FOR PRICE

**■ COMPLETION YEAR:** 2025

■ CONDITION: ORIGINAL CONDITION
■ FURNISHING: PARTIALLY FURNISHED

■ LISTING DATE: MAR 06, 2023

#### **CLAYDENCE**

Condominium for Sale: Partially furnished, 2 bedroom, 2 bathroom. Completion in 2025, this unit is in original condition. Tenure: Freehold Located in Singapore's district D15 near East Coast, Marine Parade in the area East Coast (Central region).

## **EXTERIOR FACILITIES**

24 Hours Security

Covered Car Park

Jacuzzi

Landscaped Garden

VISIT THIS PROPERTY AT: https://www.magdalenelek.com/property/SGLD90509178