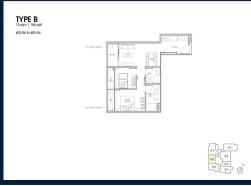

# RESIDENTIAL - CONDOMINIUM 786SQFT (73SQM) / CALL FOR PRICE!

2 - Bedroom

### **RESIDENTIAL - CONDOMINIUM**

99, STILL ROAD, EAST COAST, MARINE PARADE,

**SINGAPORE 423989** 

■ LISTING ID: SGLD90509178 ■ TENURE: FREEHOLD

■ TITLE: N/A

■ **SIZE BUILT-UP**: 786SQFT (73SQM)
■ **SIZE LAND**: 23,541SQFT (2,187SQM)

■ **NO. OF FLOORS**: 5

■ FLOOR/LEVEL: 5 - HIGH FLOOR

■ BED ROOMS: 2
■ BATH ROOMS: 2
■ MAIDS ROOMS: N/A

■ PARKING SPACES: N/A
■ LAYOUT TYPE: REGULAR

■ FACING: N/A
■ VIEWING: OTHER

■ SELLING PRICE: CALL FOR PRICE

#### **CLAYDENCE**

Condominium for Sale: Partially furnished, 2 bedroom, 2 bathroom. Completion in 2025, this unit is in original condition. Tenure: Freehold Located in Singapore's district D15 near East Coast, Marine Parade in the area East Coast (Central region).