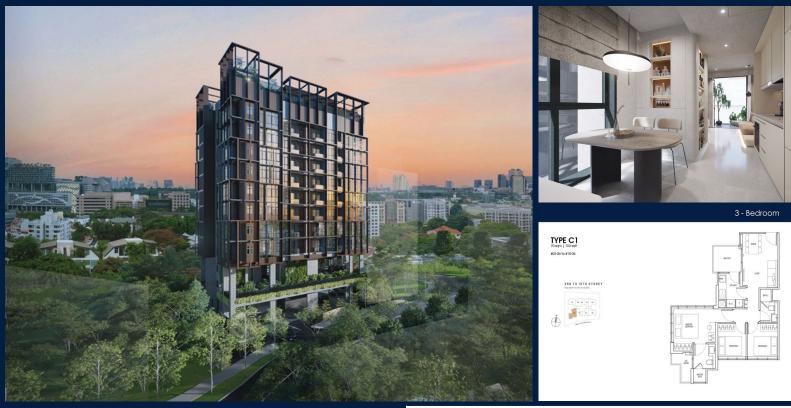

SGLD90470796 LEASEHOLD 999 N/A 753SQFT (70SQM) 14,300SQFT (1,329SQM) 10 N/A - N/A 3 2 N/A N/A CORNER N/A OTHER CALL FOR PRICE!

#### 2026 ORIGINAL CONDITION PARTIALLY FURNISHED NOV 17, 2022

**MAGDALENE LEK - HUTTONS ASIA PTE LTD** 

3 Bishan Place #05-01 CPF Bishan Building

#### HILL HOUSE

Condominium for Sale: Partially furnished, 3 bedroom, 2 bathroom. Completion in 2026, this corner unit is in original condition. Tenure: Leasehold 999 Located in Singapore's district D09 near Orchard, River Valley in the area Orchard (Central region).