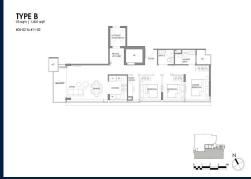

# RESIDENTIAL - CONDOMINIUM 1,001SQFT (93SQM) / CALL FOR PRICE!

3 - Bedroom + Home Office

■ NO. OF FLOORS: 16

■ FLOOR/LEVEL: 10 - MIDDLE FLOOR

■ BED ROOMS: 3+1
■ BATH ROOMS: 2
■ MAIDS ROOMS: N/A
■ PARKING SPACES: N/A

■ LAYOUT TYPE: REGULAR

■ FACING: N/A
■ VIEWING: OTHER

■ SELLING PRICE: CALL FOR PRICE