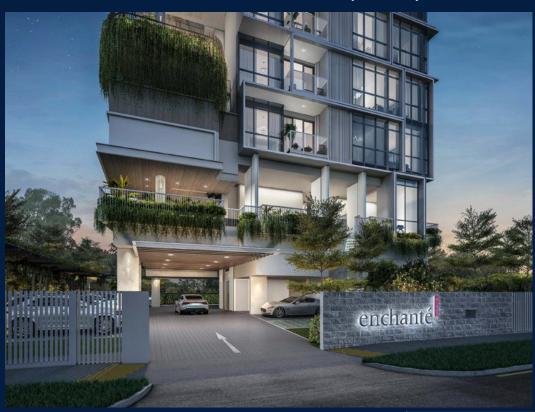

# **RESIDENTIAL - CONDOMINIUM**

**EVELYN RD, 3, 3 EVELYN RD, NEWTON, NOVENA,** 

SINGAPORE 309727

■ LISTING ID: SGLD89768434 ■ TENURE: FREEHOLD

■ TITLE: N/A

■ **SIZE BUILT-UP**: 1,001SQFT (93SQM)
■ **SIZE LAND**: 9,873SQFT (917SQM)

## **ENCHANTÉ**

Condominium for Sale: Partially furnished, 3 bedroom, 2 bathroom. Completion in 2026, this unit is in original condition. Tenure: Freehold Located in Singapore's district D11 near Newton, Novena in the area Newton (Central region).