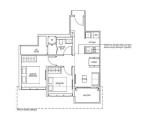

## **RESIDENTIAL - CONDOMINIUM**

IRWELL HILL, IRWELL BANK ROAD, ORCHARD, RIVER VALLEY, SINGAPORE 239588

■ LISTING ID: SGLD89128031 ■ TENURE: LEASEHOLD 99

■ TITLE: N/A

■ **SIZE BUILT-UP**: 732SQFT (68SQM)
■ **SIZE LAND**: 3.160AC (1.279HA)

**■ NO. OF FLOORS**: 36

■ FLOOR/LEVEL: 36 - HIGH FLOOR

■ BED ROOMS: 2
■ BATH ROOMS: 1
■ MAIDS ROOMS: N/A
■ PARKING SPACES: N/A
■ LAYOUT TYPE: OTHER
■ FACING: N/A
■ VIEWING: OTHER

■ SELLING PRICE: CALL FOR PRICE

#### **IRWELL HILL RESIDENCES**

Condominium for Sale: Partially furnished, 2 bedroom, 1 bathroom. Completed in 2025, this unit is in original condition. Tenure: Leasehold 99 Located in Singapore's district D09 near Orchard, River Valley in the area Orchard (Central region).