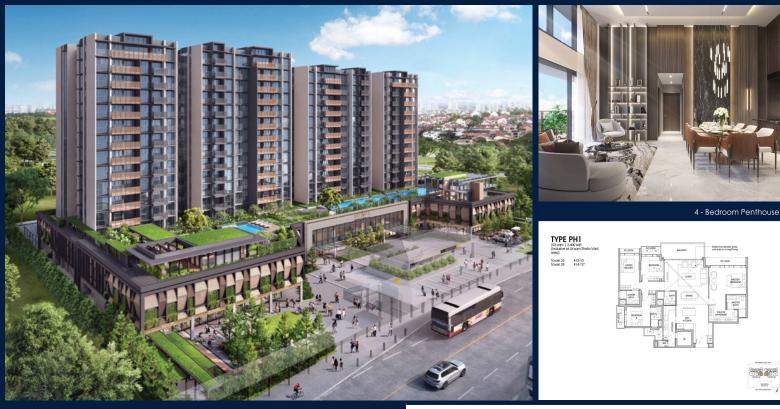

#### SCENECA RESIDENCE

Condominium for Sale: Partially furnished, 4 bedroom, 5 bathroom. Completion in 2027, this penthouse corner unit is in original condition. Tenure: Leasehold 99 Located in Singapore's district D16 near Bedok, Upper East Coast in the area Upper East Coast (East region).

COMPLETION YEAR:

CONDITION:

FURNISHING:

LISTING DATE:

SGLD88930323 **LEASEHOLD 99** N/A 2,400SQFT (223SQM) 2.194AC (0.888HA) 15 **15 - PENTHOUSE** Δ 5 N/A N/A CORNER N/A OTHER