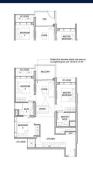

# RESIDENTIAL - CONDOMINIUM 904SQFT (84SQM) / CALL FOR PRICE!

3 - Bedroom Classic

■ **NO. OF FLOORS**: 15

■ FLOOR/LEVEL: 12 - HIGH FLOOR

■ BED ROOMS: 3
■ BATH ROOMS: 2
■ MAIDS ROOMS: N/A
■ PARKING SPACES: N/A
■ LAYOUT TYPE: CORNER

■ FACING: N/A
■ VIEWING: OTHER

■ SELLING PRICE: CALL FOR PRICE

### SCENECA RESIDENCE

Condominium for Sale: Partially furnished, 3 bedroom, 2 bathroom. Completion in 2027, this corner unit is in original condition. Tenure: Leasehold 99 Located in Singapore's district D16 near Bedok, Upper East Coast in the area Upper East Coast (East region).