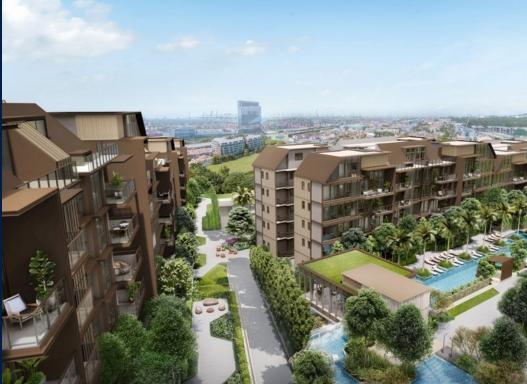

## **RESIDENTIAL - CONDOMINIUM**

20A YEW SIANG ROAD, BUONA VISTA, WEST COAST, CLEMENTI, SINGAPORE 117755

■ LISTING ID: SGLD87538607
■ TENURE: FREEHOLD
■ TITLE: N/A

■ SIZE BUILT-UP: 1,894SQFT (176SQM)
■ SIZE LAND: 4.785AC (1.936HA)

#### **TERRA HILL**

Condominium for Sale: Partially furnished, 4 bedroom, 4 bathroom. Completion in 2026, this unit is in original condition. Tenure: Freehold Located in Singapore's district D05 near Buona Vista, West Coast, Clementi in the area South West (Central region).

### **EXTERIOR FACILITIES**

24 Hours Security

Basketball Court

Clubhouse

Covered Car Park

VISIT THIS PROPERTY AT: https://www.magdalenelek.com/property/SGLD87538607