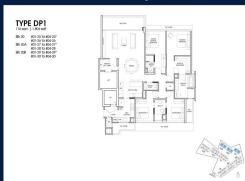

## **RESIDENTIAL - CONDOMINIUM**

20A YEW SIANG ROAD, BUONA VISTA, WEST COAST, CLEMENTI, SINGAPORE 117755

■ LISTING ID: SGLD87538607
■ TENURE: FREEHOLD
■ TITLE: N/A

■ SIZE BUILT-UP: 1,894SQFT (176SQM)
■ SIZE LAND: 4.785AC (1.936HA)

■ NO. OF FLOORS: 5

■ FLOOR/LEVEL: 1 - LOW FLOOR

■ BED ROOMS: 4
■ BATH ROOMS: 4
■ MAIDS ROOMS: N/A
■ PARKING SPACES: N/A

**■ LAYOUT TYPE**: REGULAR

■ FACING: N/A
■ VIEWING: OTHER

■ SELLING PRICE: CALL FOR PRICE