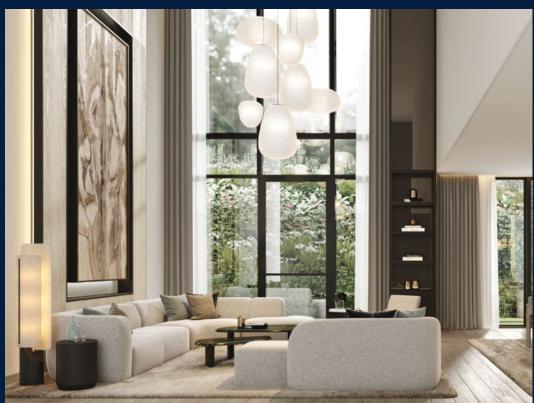

#### **DALVEY HAUS**

Spacious 2,164sqft (201sqm), partially furnished, 4 bedroom, 3 bathroom Condominium for Sale. Completion in 2022, this corner unit is in original condition. Others: Freehold This property is currently vacant and ready to move in. Located in Singapore's district D10 near Tanglin, Holland in the area Tanglin (Central region).

#### **INTERIOR FACILITIES**

Air-Conditioning

• Cable TV

Internet Connection

Private Lift