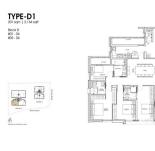

■ FLOOR/LEVEL: N/A - N/A

■ BED ROOMS: 4
■ BATH ROOMS: 3
■ MAIDS ROOMS: N/A
■ PARKING SPACES: N/A

■ LAYOUT TYPE: CORNER
■ FACING: N/A
■ VIEWING: OTHER

■ SELLING PRICE: CALL FOR PRICE

**■ COMPLETION YEAR:** 2022