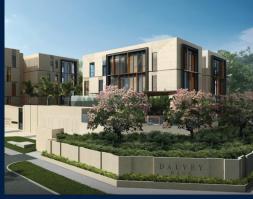

#### **RESIDENTIAL - CONDOMINIUM**

101 DALVEY ROAD, SINGAPORE 259514

■ LISTING ID: SGLD87508255 ■ TENURE: FREEHOLD

■ TITLE: N/A

■ **SIZE BUILT-UP**: 2,164SQFT (201SQM) ■ **SIZE LAND**: 1.274AC (0.515HA)

■ NO. OF FLOORS:

#### **DALVEY HAUS**

Spacious 2,164sqft (201sqm), partially furnished, 4 bedroom, 3 bathroom Condominium for Sale. Completion in 2022, this corner unit is in original condition. Others: Freehold This property is currently vacant and ready to move in. Located in Singapore's district D10 near Tanglin, Holland in the area Tanglin (Central region).