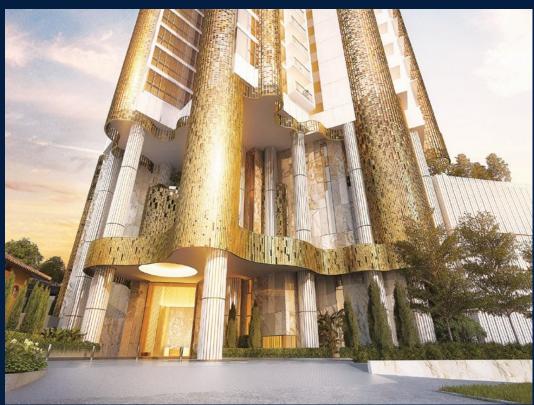

## **RESIDENTIAL - CONDOMINIUM**

71 CAIRNHILL ROAD, ORCHARD, RIVER VALLEY,

**SINGAPORE 229725** 

■ LISTING ID: SGLD87182062 ■ TENURE: FREEHOLD

■ TITLE: N/A

■ **SIZE BUILT-UP**: 829SQFT (77SQM)
■ **SIZE LAND**: 1.444AC (0.584HA)

#### **KLIMT CAIRNHILL**

Condominium for Sale: Partially furnished, 2 bedroom, 2 bathroom. Completed in 2025, this unit is in original condition. Tenure: Freehold Located in Singapore's district D09 near Orchard, River Valley in the area Orchard (Central region).