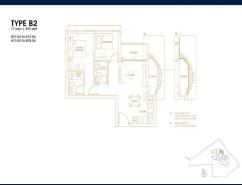

# RESIDENTIAL - CONDOMINIUM 829SQFT (77SQM) / CALL FOR PRICE!

2 - Bedroom Prime

## **RESIDENTIAL - CONDOMINIUM**

71 CAIRNHILL ROAD, ORCHARD, RIVER VALLEY,

**SINGAPORE 229725** 

■ LISTING ID: SGLD87182062 ■ TENURE: FREEHOLD

■ TITLE: N/A

■ **SIZE BUILT-UP**: 829SQFT (77SQM)
■ **SIZE LAND**: 1.444AC (0.584HA)

■ **NO. OF FLOORS**: 36

■ FLOOR/LEVEL: 15 - MIDDLE FLOOR

■ BED ROOMS: 2
■ BATH ROOMS: 2
■ MAIDS ROOMS: N/A
■ PARKING SPACES: N/A

■ LAYOUT TYPE: REGULAR

■ FACING: N/A
■ VIEWING: OTHER

■ SELLING PRICE: CALL FOR PRICE