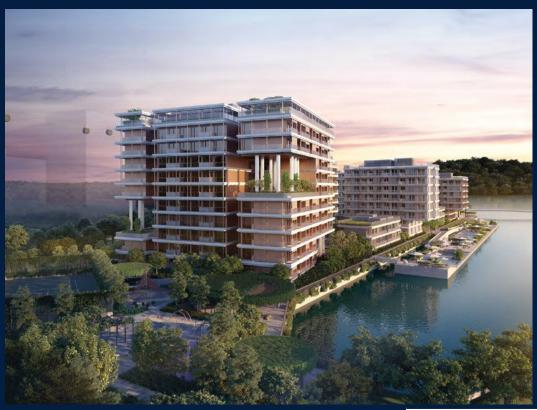

#### **RESIDENTIAL - CONDOMINIUM**

HARBOURFRONT AVENUE, SINGAPORE 097993

■ LISTING ID: SGLD86577265 ■ TENURE: LEASEHOLD 99

■ TITLE: N/A

■ SIZE BUILT-UP: 1,345SQFT (125SQM)
■ SIZE LAND: 6.526AC (2.641HA)

■ **NO. OF FLOORS**: 10

#### THE REEF AT KING'S DOCK

Condominium for Sale: Partially furnished, 3 bedroom, 2 bathroom. Completed in 2025, this unit is in original condition. Tenure: Leasehold 99 Located in Singapore's district D04 near Harbourfront, Telok Blangah in the area Keppel (Central region).