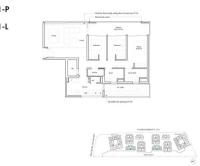

# RESIDENTIAL - CONDOMINIUM 1,345SQFT (125SQM) / CALL FOR PRICE!

3 - Bedroom Villa

TYPE CV1-P 125 sqm | 1.345 sqff TYPE CV1-L 146 sqm | 1.572 sqff

■ FLOOR/LEVEL: 1 - LOW FLOOR

■ BED ROOMS: 3
■ BATH ROOMS: 2
■ MAIDS ROOMS: N/A
■ PARKING SPACES: N/A
■ LAYOUT TYPE: OTHER
■ FACING: N/A
■ VIEWING: OTHER

■ SELLING PRICE: CALL FOR PRICE

**■ COMPLETION YEAR:** 2025