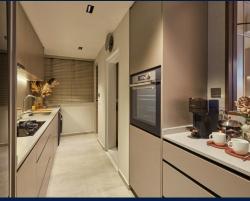

#### **INTERIOR FACILITIES**

Air-Conditioning

Balcony

Bombshelter

#### **OTHER INTERIOR FEATURES**

Cooker Hob/Hood

Dishwasher

Dryer

• Fridge