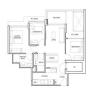

# RESIDENTIAL - CONDOMINIUM 904SQFT (84SQM) / CALL FOR PRICE!

The Signature Collection: 3 - Bedroom

TYPE C1 84 spm | 904 spft Bik 18 #01-05 to #04-05 Bik 18A #01-20 to #04-20\*

■ NO. OF FLOORS:

■ FLOOR/LEVEL: 4 - HIGH FLOOR

■ BED ROOMS: 3
■ BATH ROOMS: 2
■ MAIDS ROOMS: N/A
■ PARKING SPACES: N/A

**■ LAYOUT TYPE**: REGULAR

■ FACING: N/A
■ VIEWING: OTHER

■ SELLING PRICE: CALL FOR PRICE