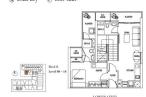

■ LISTING ID: SGLD85781300

■ TENURE: N/A
■ TITLE: N/A

■ **SIZE BUILT-UP:** 945SQFT (88SQM)
■ **SIZE LAND:** 1.389AC (0.562HA)

■ NO. OF FLOORS: 43

■ FLOOR/LEVEL: N/A - HIGH FLOOR

■ BED ROOMS: 2
■ BATH ROOMS: 3
■ MAIDS ROOMS: N/A
■ PARKING SPACES: N/A