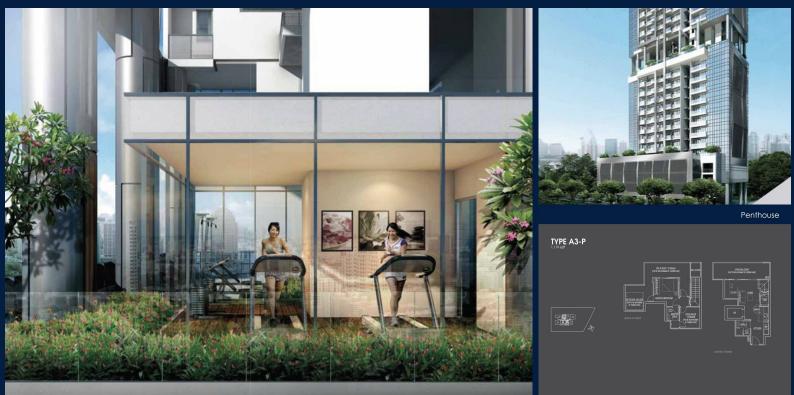

## RESIDENTIAL - CONDOMINIUM

26, NEWTON ROAD, NEWTON, NOVENA, SINGAPORE 307957

LISTING ID: TENURE: TITLE: SIZE BUILT-UP: SIZE LAND: NO. OF FLOORS: FLOOR/LEVEL: BED ROOMS: BATH ROOMS: MAIDS ROOMS: PARKING SPACES: LAYOUT TYPE: FACING: VIEWING: SELLING PRICE: COMPLETION YEAR: CONDITION:

SGLD85615513 FREEHOLD N/A 1,119SQFT (104SQM) 37,577SQFT (3,491SQM) 26 25 - PENTHOUSE 1+1 2 N/A N/A REGULAR NORTH OTHER CALL FOR PRICEI

2016 ORIGINAL CONDITION PARTIALLY FURNISHED MAY 02, 2023

### 26 NEWTON

Spacious 1,119sqft (104sqm), partially furnished, 1 bedroom, 2 bathroom Condominium for Sale. Completed in 2016, this penthouse unit is in original condition. Others: Freehold, facing north, 1 other room(s) This property is currently vacant and ready to move in. Located in Singapore's district D11 near Newton, Novena in the area Newton (Central region).