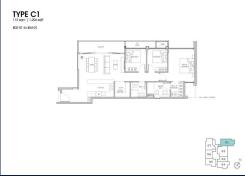

# **RESIDENTIAL - CONDOMINIUM** 1,206SQFT (112SQM) / CALL FOR PRICE!

■ NO. OF FLOORS:

FLOOR/LEVEL: 3 - MIDDLE FLOOR

**BED ROOMS:** 3+1 **BATH ROOMS:** 2 N/A **MAIDS ROOMS:** ■ PARKING SPACES: N/A **CORNER LAYOUT TYPE:** 

**■ FACING:** N/A **VIEWING: OTHER** 

**■ SELLING PRICE:** 