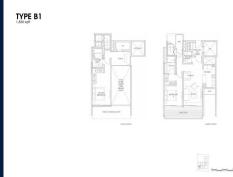

### **RESIDENTIAL - CONDOMINIUM**

65, LLOYD ROAD, ORCHARD, RIVER VALLEY,

**SINGAPORE 239114** 

■ LISTING ID: SGLD84912518 ■ TENURE: FREEHOLD

■ TITLE: N/A

■ **SIZE BUILT-UP:** 1,830SQFT (170SQM)
■ **SIZE LAND:** 35,921SQFT (3,337SQM)

■ NO. OF FLOORS: 10
■ FLOOR/LEVEL: N/A - N/A
■ BED ROOMS: 2+1
■ BATH ROOMS: 2
■ MAIDS ROOMS: N/A
■ PARKING SPACES: N/A
■ LAYOUT TYPE: END LOT

■ FACING: N/A
■ VIEWING: OTHER

■ SELLING PRICE: CALL FOR PRICE

#### **LLOYD SIXTYFIVE**

Spacious 1,830sqft (170sqm), partially furnished, 2 bedroom, 2 bathroom Condominium for Sale. Completed in 2016, this end lot unit is in original condition. Others: Freehold, 1 other room(s) This property is currently vacant and ready to move in. Located in Singapore's district D09 near Orchard, River Valley in the area Orchard (Central region).