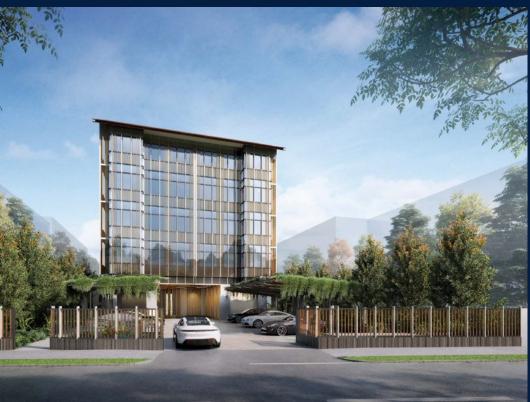

#### **RESIDENTIAL - CONDOMINIUM**

21, LORONG K TELOK KURAU, EAST COAST, MARINE PARADE, SINGAPORE 425617

■ LISTING ID: SGLD84790956 ■ TENURE: FREEHOLD ■ TITLE: N/A

■ SIZE BUILT-UP: 1,130SQFT (105SQM)
■ SIZE LAND: 14,875SQFT (1,382SQM)

#### **K SUITES**

Condominium for Sale: Partially furnished, 4 bedroom, 3 bathroom. Completion in 2025, this unit is in original condition. Tenure: Freehold Located in Singapore's district D15 near East Coast, Marine Parade in the area East Coast (Central region).