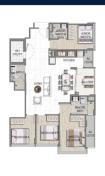

■ NO. OF FLOORS:

■ FLOOR/LEVEL: N/A - N/A

■ BED ROOMS: 4

■ BATH ROOMS: 3

■ MAIDS ROOMS: N/A

■ PARKING SPACES: N/A

■ LAYOUT TYPE: OTHER

■ FACING: N/A