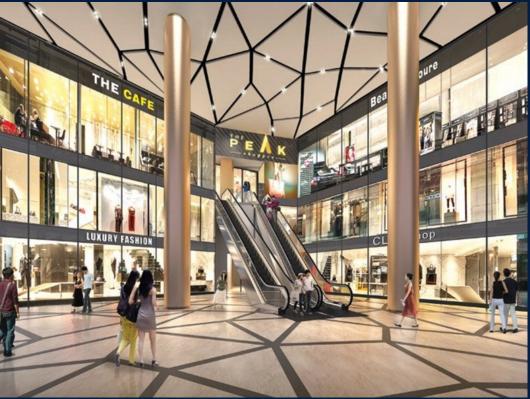

#### **COMMERCIAL - RETAIL**

VILLAGE NO.14 SAM DACH HUN SEN ROAD, TONLE BASSAC COMMUNE, CHAMKARMORN DISTRICT,

■ LISTING ID: SGLD84682794 ■ TENURE: FREEHOLD

■ TITLE: N/A

■ **SIZE BUILT-UP:** 111SQFT (10SQM) ■ **SIZE LAND:** 3.131AC (1.267HA)

### THE PEAK SHOPPES

Retail Lot for Sale Completed in 2020, this unit is in original condition. Tenure: Freehold Located in Cambodia: Village No.14 Sam Dach Hun Sen Road, Tonle Bassac Commune, Chamkarmorn District