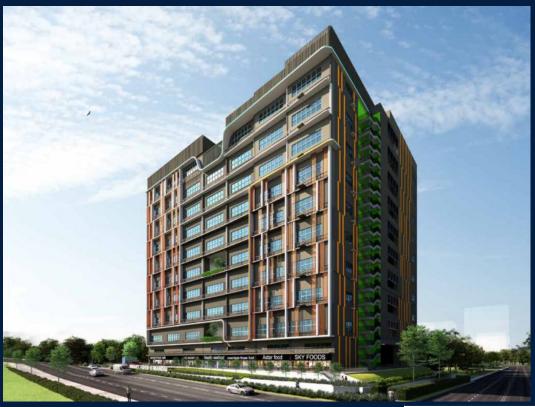

#### **COMMERCIAL - FACTORY (B2)**

10, MANDAI ESTATE, ADMIRALTY, WOODLANDS,

**SINGAPORE 729907** 

■ LISTING ID: SGLD83692947 ■ TENURE: FREEHOLD

■ TITLE: N/A

■ **SIZE BUILT-UP**: 3,100SQFT (288SQM)
■ **SIZE LAND**: 1.496AC (0.605HA)

#### SMARTFOOD@MANDAI