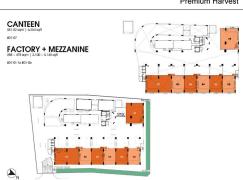

#### **COMMERCIAL - FACTORY (B2)**

10, MANDAI ESTATE, ADMIRALTY, WOODLANDS,

**SINGAPORE 729907** 

■ LISTING ID: SGLD83692947 ■ TENURE: FREEHOLD

■ TITLE: N/A

■ **SIZE BUILT-UP**: 3,100SQFT (288SQM)
■ **SIZE LAND**: 1.496AC (0.605HA)

**■ NO. OF FLOORS:** 10

■ FLOOR/LEVEL: 1 - LOW FLOOR

■ PARKING SPACES: N/A

■ LAYOUT TYPE: REGULAR

**■ FACING**: N/A

■ **VIEWING**: OTHER

■ SELLING PRICE: CALL FOR PRICE

**■ COMPLETION YEAR:** 2028