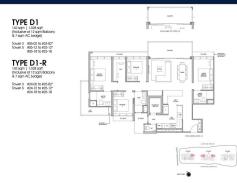

### **RESIDENTIAL - CONDOMINIUM**

LENTOR CENTRAL, MANDAI, UPPER THOMSON, SINGAPORE 789900

■ LISTING ID: SGLD82850932 ■ TENURE: LEASEHOLD 99

■ TITLE: N/A

■ SIZE BUILT-UP: 1,528SQFT (142SQM)
■ SIZE LAND: 4.270AC (1.728HA)

■ NO. OF FLOORS: 24

■ FLOOR/LEVEL: 4 - LOW FLOOR

■ BED ROOMS: 4+1
■ BATH ROOMS: 4
■ MAIDS ROOMS: N/A
■ PARKING SPACES: N/A

■ LAYOUT TYPE: REGULAR

■ FACING: N/A
■ VIEWING: OTHER

■ SELLING PRICE: CALL FOR PRICE