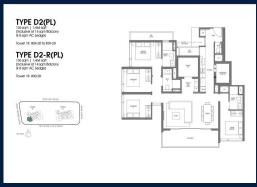

■ **NO. OF FLOORS**: 30

■ FLOOR/LEVEL: 24 - HIGH FLOOR

■ BED ROOMS: 4
■ BATH ROOMS: 3
■ MAIDS ROOMS: N/A
■ PARKING SPACES: N/A

**■ LAYOUT TYPE**: REGULAR

■ FACING: N/A
■ VIEWING: OTHER

■ SELLING PRICE: CALL FOR PRICE

**■ COMPLETION YEAR:** 2025

■ CONDITION: ORIGINAL CONDITION ■ FURNISHING: PARTIALLY FURNISHED

■ LISTING DATE: SEP 26, 2023