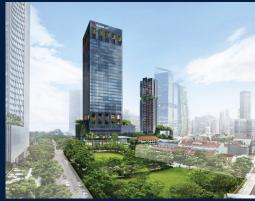

#### **RESIDENTIAL - CONDOMINIUM**

16, 18, 20 TAN QUEE LAN STREET, BEACH ROAD, BUGIS, ROCHOR, SINGAPORE 188098

■ LISTING ID: SGLD81366213 ■ TENURE: LEASEHOLD 99

■ TITLE: N/A

■ SIZE BUILT-UP: 1,464SQFT (136SQM)
■ SIZE LAND: 2.849AC (1.153HA)

#### **MIDTOWN MODERN**

Condominium for Sale: Partially furnished, 4 bedroom, 3 bathroom. Completed in 2025, this unit is in original condition. Tenure: Leasehold 99 Located in Singapore's district D07 near Beach Road, Bugis, Rochor in the area Beach Road (Central region).