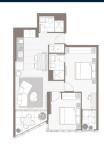

# **RESIDENTIAL - APARTMENT** 818SQFT (76SQM) / CALL FOR PRICE!

2 - Bedroom

TYPE C3

■ NO. OF FLOORS: 27

FLOOR/LEVEL: N/A - MIDDLE FLOOR

**BED ROOMS: BATH ROOMS:** 2 **MAIDS ROOMS:** N/A ■ PARKING SPACES:

**INTERMEDIATE LAYOUT TYPE:** 

**■ FACING:** N/A **VIEWING: OTHER** 

**■ SELLING PRICE:** 