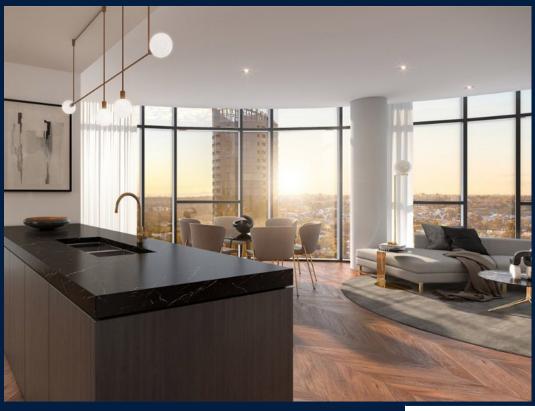

#### YARRA ONE

Partially furnished, 2 bedroom, 2 bathroom Apartment for Sale. Completion in 2020, this middle floor intermediate unit is in original condition. Others: Freehold This property is currently vacant and ready to move in. Location: Melbourne, Australia.

#### **INTERIOR FACILITIES**

Air-Conditioning

Balcony

Cable TV

Internet Connection

#### **OTHER INTERIOR FEATURES**

Cooker Hob/Hood

Dishwasher

Intercom

Oven / Microwave