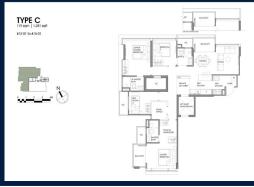

# **RESIDENTIAL - CONDOMINIUM**

**EVELYN RD, 3, 3 EVELYN RD, NEWTON, NOVENA,** 

**SINGAPORE 309727** 

**LISTING ID:** SGLD77748416 **■ TENURE: FREEHOLD** 

■ TITLE: N/A

**SIZE BUILT-UP:** 1,281SQFT (119SQM) SIZE LAND: 9,873SQFT (917SQM) 16

■ NO. OF FLOORS:

FLOOR/LEVEL: 15 - HIGH FLOOR

**BED ROOMS:** 4+1 **BATH ROOMS:** 3 **MAIDS ROOMS:** N/A ■ PARKING SPACES: N/A

**LAYOUT TYPE: REGULAR** 

**■ FACING:** N/A **VIEWING: OTHER** 

**■ SELLING PRICE:** 