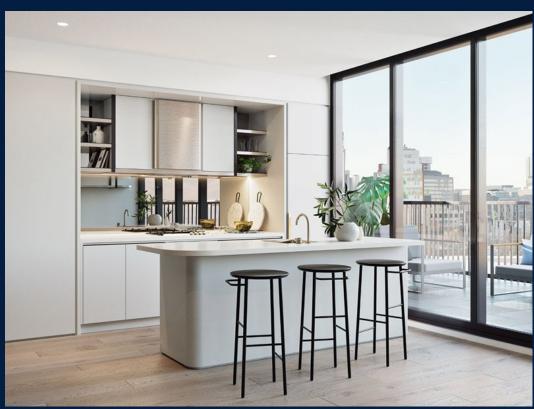

#### THE MARKER

Spacious 1,738sqft (161sqm), partially furnished, 3 bedroom, 2 bathroom Apartment for Sale. Completed in 2021, this middle floor corner unit is in original condition. Others: Freehold, facing north This property is currently vacant and ready to move in. Location: Melbourne, Australia.

#### **INTERIOR FACILITIES**

Air-Conditioning

Balcony

Cable TV

Walk-In-Wardrobe

#### **OTHER INTERIOR FEATURES**

Cooker Hob/Hood

Dishwasher

Oven / Microwave