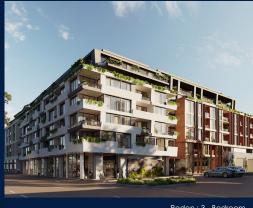

# RESIDENTIAL - APARTMENT 1,738SQFT (161SQM) / CALL FOR PRICE!

Roden: 3 - Bedroom

### **RESIDENTIAL - APARTMENT**

512 – 544 SPENCER ST, WEST MELBOURNE, 3003, MELBOURNE, MELBOURNE, AUSTRALIA

■ LISTING ID: SGLD76313002 ■ TENURE: FREEHOLD

■ TITLE: N/A

■ **SIZE BUILT-UP**: 1,738SQFT (161SQM)
■ **SIZE LAND**: 45,703SQFT (4,246SQM)

#### THE MARKER

Spacious 1,738sqft (161sqm), partially furnished, 3 bedroom, 2 bathroom Apartment for Sale. Completed in 2021, this middle floor corner unit is in original condition. Others: Freehold, facing north This property is currently vacant and ready to move in. Location: Melbourne, Australia.