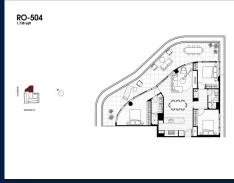

# RESIDENTIAL - APARTMENT 1,738SQFT (161SQM) / CALL FOR PRICE!

Roden: 3 - Bedroom

### **RESIDENTIAL - APARTMENT**

512 – 544 SPENCER ST, WEST MELBOURNE, 3003, MELBOURNE, MELBOURNE, AUSTRALIA

■ LISTING ID: SGLD76313002 ■ TENURE: FREEHOLD

■ TITLE: N/A

■ **SIZE BUILT-UP**: 1,738SQFT (161SQM)
■ **SIZE LAND**: 45,703SQFT (4,246SQM)

■ NO. OF FLOORS:

■ FLOOR/LEVEL: 5 - MIDDLE FLOOR

■ BED ROOMS: 3
■ BATH ROOMS: 2
■ MAIDS ROOMS: N/A
■ PARKING SPACES: N/A
■ LAYOUT TYPE: CORNER

■ FACING: CORNER

■ FACING: NORTH

■ VIEWING: SEA VIEW

■ SELLING PRICE: CALL FOR PRICE