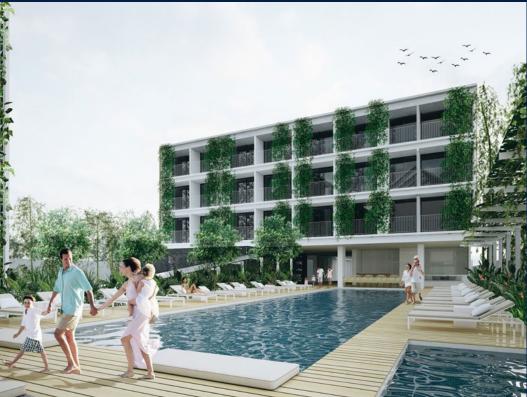

### **CITADINES BERAWA BEACH BALI**

Spacious 904sqft (84sqm), fully furnished, 2 bedroom, 2 bathroom Serviced Apartment for Sale. Completion in 2020, this unit is in original condition. Others: leasehold This property is currently vacant and ready to move in. Location: Bali, Indonesia.

#### **EXTERIOR FACILITIES**

24 Hours Security

Cafe

Covered Car Park

• Function Room

VISIT THIS PROPERTY AT: https://www.magdalenelek.com/property/SGLD76061658

L3008899K R002881B