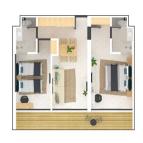

# RESIDENTIAL - SERVICE RESIDENCE 904SQFT (84SQM) / CALL FOR PRICE!

2 - Bedroor

Type (

■ **NO. OF FLOORS**: 5

■ FLOOR/LEVEL: N/A - N/A

■ BED ROOMS: 2
■ BATH ROOMS: 2
■ MAIDS ROOMS: N/A
■ PARKING SPACES: N/A

■ LAYOUT TYPE: REGULAR

■ FACING: N/A
■ VIEWING: OTHER

■ SELLING PRICE: CALL FOR PRICE