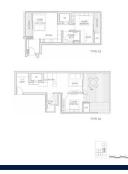

# RESIDENTIAL - CONDOMINIUM 710SQFT (66SQM) / CALL FOR PRICE!

1-Bedroom + Study

TYPE A3
TYPE A4

### **RESIDENTIAL - CONDOMINIUM**

65, LLOYD ROAD, ORCHARD, RIVER VALLEY,

**SINGAPORE 239114** 

■ LISTING ID: SGLD75481039 ■ TENURE: FREEHOLD

■ TITLE: N/A

■ **SIZE BUILT-UP:** 710SQFT (66SQM)
■ **SIZE LAND:** 35,921SQFT (3,337SQM)

■ NO. OF FLOORS: 10

■ FLOOR/LEVEL: N/A - MIDDLE FLOOR

■ BED ROOMS: 1+1
■ BATH ROOMS: 1
■ MAIDS ROOMS: N/A
■ PARKING SPACES: N/A

■ LAYOUT TYPE: REGULAR

■ FACING: N/A
■ VIEWING: N/A

■ SELLING PRICE: CALL FOR PRICE