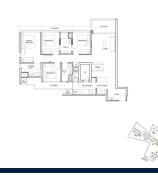

■ NO. OF FLOORS:

■ FLOOR/LEVEL: 1 - LOW FLOOR

■ BED ROOMS: 4
■ BATH ROOMS: 4
■ MAIDS ROOMS: N/A
■ PARKING SPACES: N/A
■ LAYOUT TYPE: END LOT

■ FACING: N/A
■ VIEWING: OTHER

■ SELLING PRICE: CALL F

**■ COMPLETION YEAR:** 2026