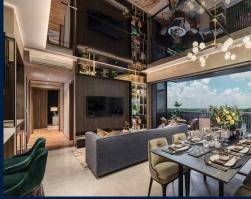

#### LENTOR MODERN

Condominium for Sale: Partially furnished, 1 bedroom, 1 bathroom. Completion in 2028, this unit is in original condition. Tenure: Leasehold 99 Located in Singapore's district D26 near Mandai, Upper Thomson in the area North (North region).

#### **INTERIOR FACILITIES**

Air-ConditioningBalcony

#### **OTHER INTERIOR FEATURES**

Cooker Hob/Hood

Dryer

Fridge

Intercom