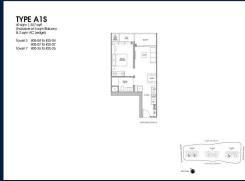

## RESIDENTIAL - CONDOMINIUM 527SQFT (49SQM) / CALL FOR PRICE!

1 - Bedroor

#### **RESIDENTIAL - CONDOMINIUM**

LENTOR CENTRAL, MANDAI, UPPER THOMSON, SINGAPORE 789900

■ LISTING ID: SGLD74786300 ■ TENURE: LEASEHOLD 99

■ TITLE: N/A

■ **SIZE BUILT-UP**: 527SQFT (49SQM)
■ **SIZE LAND**: 4.270AC (1.728HA)

■ NO. OF FLOORS: 25

■ FLOOR/LEVEL: 25 - HIGH FLOOR

■ BED ROOMS: 1
■ BATH ROOMS: 1
■ MAIDS ROOMS: N/A
■ PARKING SPACES: N/A

■ LAYOUT TYPE: REGULAR

■ FACING: N/A
■ VIEWING: OTHER

■ SELLING PRICE: CALL FOR PRICE