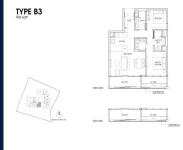

# RESIDENTIAL - CONDOMINIUM 926SQFT (86SQM) / CALL FOR PRICE!

2 - Bedroor

### 19, NASSIM HILL, TANGLIN, HOLLAND, SINGAPORE 258482

■ LISTING ID: SGLD74189857 ■ TENURE: LEASEHOLD 99

■ TITLE: N/A

■ **SIZE BUILT-UP**: 926SQFT (86SQM)
■ **SIZE LAND**: 1.429AC (0.578HA)

■ NO. OF FLOORS: 10
■ FLOOR/LEVEL: N/A - N/A
■ BED ROOMS: 2

■ BATH ROOMS: 2
■ MAIDS ROOMS: N/A
■ PARKING SPACES: N/A

■ LAYOUT TYPE: CORNER
■ FACING: N/A
■ VIEWING: OTHER

■ SELLING PRICE: CALL FOR PRICE

**■ COMPLETION YEAR:** 2024

■ CONDITION: ORIGINAL CONDITION
■ FURNISHING: PARTIALLY FURNISHED

#### 19 NASSIM

Spacious 926sqft (86sqm), partially furnished, 2 bedroom, 2 bathroom Condominium for Sale. Completion in 2024, this corner unit is in original condition. Others: Leasehold 99 This property is currently vacant and ready to move in. Located in Singapore's district D10 near Tanglin, Holland in the area Tanglin (Central region).