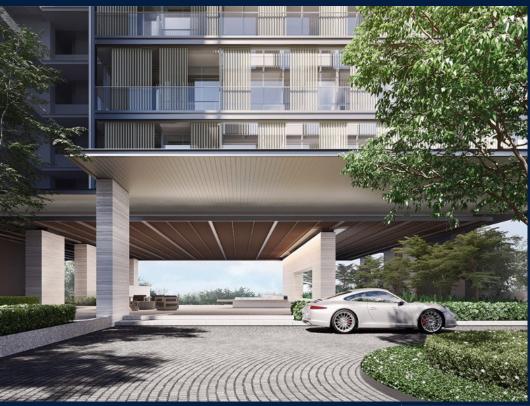

#### 19 NASSIM

Spacious 926sqft (86sqm), partially furnished, 2 bedroom, 2 bathroom Condominium for Sale. Completion in 2024, this corner unit is in original condition. Others: Leasehold 99 This property is currently vacant and ready to move in. Located in Singapore's district D10 near Tanglin, Holland in the area Tanglin (Central region).

#### **EXTERIOR FACILITIES**

24 Hours Security

Clubhouse

Covered Car Park

Jacuzzi

VISIT THIS PROPERTY AT: https://www.magdalenelek.com/property/SGLD74189857

L3008899K R002881B