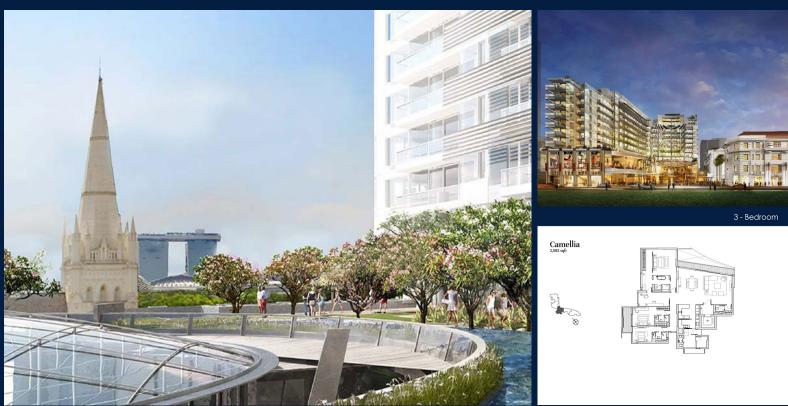

### EDEN RESIDENCES CAPITOL

Spacious 2,982sqft (277sqm), partially furnished, 3 bedroom, 3 bathroom Condominium for Sale. Completed in 2015, this unit is in original condition. Others: Leasehold 99 This property is currently vacant and ready to move in. Located in Singapore's district D06 near City Hall, Clarke Quay in the area City Hall (Central region).