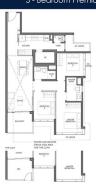

# RESIDENTIAL - CONDOMINIUM 1,087SQFT (101SQM) / CALL FOR PRICE!

3 - Bedroom Premium

### **RESIDENTIAL - CONDOMINIUM**

1 BEDOK CENTRAL, NEW UPPER CHANGI ROAD, BEDOK, UPPER EAST COAST, SINGAPORE 469657

■ LISTING ID: SGLD73010202 ■ TENURE: LEASEHOLD 99

■ TITLE: N/A

■ **SIZE BUILT-UP**: 1,087SQFT (101SQM)
■ **SIZE LAND**: 44,526SQFT (4,137SQM)

■ **NO. OF FLOORS**: 17

■ FLOOR/LEVEL: 13 - HIGH FLOOR

■ BED ROOMS: 3
■ BATH ROOMS: 3
■ MAIDS ROOMS: N/A
■ PARKING SPACES: N/A

■ LAYOUT TYPE: REGULAR

■ FACING: N/A
■ VIEWING: OTHER

■ SELLING PRICE: CALL FOR PRICE