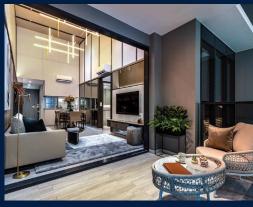

#### **SKY EDEN @ BEDOK**

Condominium for Sale: Partially furnished, 3 bedroom, 3 bathroom. Completion in 2026, this high floor unit is in original condition. Tenure: Freehold Located in Singapore's district D16 near Bedok, Upper East Coast in the area Upper East Coast (East region).

#### **INTERIOR FACILITIES**

Air-ConditioningBalcony

Bombshelter

### **OTHER INTERIOR FEATURES**

Cooker Hob/Hood

Dryer

Fridge

Intercom