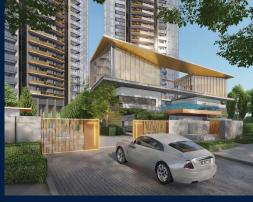

### **RESIDENTIAL - CONDOMINIUM**

321 BUKIT TIMAH ROAD, TANGLIN, HOLLAND,

**SINGAPORE 259711** 

**LISTING ID:** SGLD72638907 **TENURE: FREEHOLD** TITLE: N/A

**SIZE BUILT-UP:** 786SQFT (73SQM) SIZE LAND: 2.400AC (0.971HA)

#### **PERFECT TEN**

Condominium for Sale: Partially furnished, 2 bedroom, 2 bathroom. Completion in 2026, this unit is in original condition. Tenure: Freehold Located in Singapore's district D10 near Tanglin, Holland in the area Tanglin (Central region).