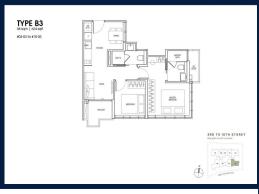

### **RESIDENTIAL - CONDOMINIUM**

11, INSTITUTION HILL, ORCHARD, RIVER VALLEY,

**SINGAPORE 239666** 

■ LISTING ID: SGLD72300401 ■ TENURE: LEASEHOLD 999

■ TITLE: N/A

■ **SIZE BUILT-UP**: 624SQFT (58SQM)
■ **SIZE LAND**: 14,300SQFT (1,329SQM)

■ NO. OF FLOORS: 10 ■ FLOOR/LEVEL: N/A - N/A

■ BED ROOMS: 2 ■ BATH ROOMS: 2

■ MAIDS ROOMS: N/A
■ PARKING SPACES: N/A

■ LAYOUT TYPE: CORNER
■ FACING: N/A
■ VIEWING: OTHER

■ SELLING PRICE: CALL FOR PRICE

**■ COMPLETION YEAR:** 202

#### **HILL HOUSE**

Condominium for Sale: Partially furnished, 2 bedroom, 2 bathroom. Completion in 2026, this corner unit is in original condition. Tenure: Leasehold 999 Located in Singapore's district D09 near Orchard, River Valley in the area Orchard (Central region).