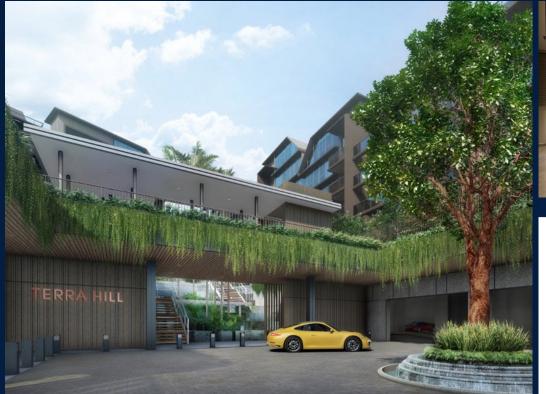

#### **TERRA HILL**

Condominium for Sale: Partially furnished, 2 bedroom, 2 bathroom. Completion in 2026, this unit is in original condition. Tenure: Freehold Located in Singapore's district D05 near Buona Vista, West Coast, Clementi in the area South West (Central region).

#### 22 YEW SIANG ROAD, BUONA VISTA, WEST COAST, **CLEMENTI, SINGAPORE 117755**

LISTING ID: TENURE: TITLE: SIZE BUILT-UP: SIZE LAND: NO. OF FLOORS: FLOOR/LEVEL: BED ROOMS: BATH ROOMS: MAIDS ROOMS: PARKING SPACES: LAYOUT TYPE: FACING: VIEWING: