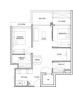

SELLING PRICE:

CONDITION:

FURNISHING:

LISTING DATE:

COMPLETION YEAR:

SGLD72225747 FREEHOLD N/A 807SQFT (75SQM) 4.785AC (1.936HA) 5 4 - HIGH FLOOR 2+1 2 N/A N/A REGULAR N/A OTHER