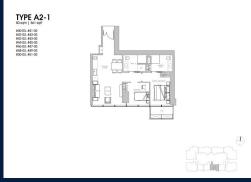

### **RESIDENTIAL - CONDOMINIUM**

3, WALLICH STREET, CHINATOWN, TANJONG PAGAR,

SINGAPORE 078882

■ LISTING ID: SGLD72216235 ■ TENURE: LEASEHOLD 99

■ TITLE: N/A

■ **SIZE BUILT-UP**: 861SQFT (80SQM)
■ **SIZE LAND**: 3.712AC (1.502HA)

■ NO. OF FLOORS: 64

■ FLOOR/LEVEL: N/A - N/A ■ BED ROOMS: 2

■ BATH ROOMS: 2
■ MAIDS ROOMS: N/A
■ PARKING SPACES: N/A

■ LAYOUT TYPE: OTHER
■ FACING: N/A
■ VIEWING: OTHER

■ SELLING PRICE: CALL FOR PRICE

**■ COMPLETION YEAR:** 2017

### WALLICH RESIDENCE

Condominium for Sale: Partially furnished, 2 bedroom. Completed in 2017, this unit is in original condition. Tenure: Leasehold 99 Located in Singapore's district D02 near Chinatown, Tanjong Pagar in the area CBD (Central region).