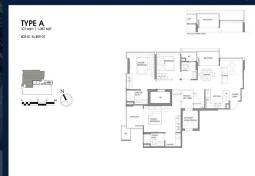

# **RESIDENTIAL - CONDOMINIUM**

**EVELYN RD, 3, 3 EVELYN RD, NEWTON, NOVENA,** 

SINGAPORE 309727

■ LISTING ID: SGLD71765660
■ TENURE: FREEHOLD

■ TITLE: N/A

■ SIZE BUILT-UP: 1,087SQFT (101SQM)
■ SIZE LAND: 9,873SQFT (917SQM)

■ **NO. OF FLOORS**: 16

■ FLOOR/LEVEL: 3 - LOW FLOOR

■ BED ROOMS: 3
■ BATH ROOMS: 3
■ MAIDS ROOMS: N/A
■ PARKING SPACES: N/A

■ LAYOUT TYPE: REGULAR

■ FACING: N/A
■ VIEWING: OTHER

■ SELLING PRICE: CALL FOR PRICE