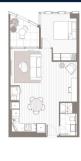

# RESIDENTIAL - APARTMENT 678SQFT (63SQM) / CALL FOR PRICE!

1 - Bedroom + Study

TYPE A9 63 sqm | 678 sqft

### **RESIDENTIAL - APARTMENT**

16-22 CLAREMONT STREET, SOUTH YARRA, 3141, VIC, MELBOURNE, VICTORIA, AUSTRALIA

■ LISTING ID: SGLD71378036 ■ TENURE: FREEHOLD

■ TITLE: N/A

■ **SIZE BUILT-UP**: 678SQFT (63SQM)
■ **SIZE LAND**: 22,873SQFT (2,125SQM)

■ **NO. OF FLOORS**: 27

■ FLOOR/LEVEL: N/A - MIDDLE FLOOR

■ BED ROOMS: 1+1
■ BATH ROOMS: 1
■ MAIDS ROOMS: N/A
■ PARKING SPACES: N/A

■ LAYOUT TYPE: INTERMEDIATE

■ FACING: N/A
■ VIEWING: OTHER

■ SELLING PRICE: CALL FOR PRICE