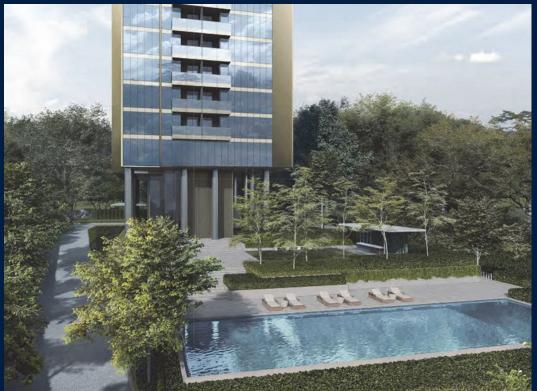

#### **RESIDENTIAL - CONDOMINIUM** 8 CUSCADEN ROAD, SINGAPORE 249732

LISTING ID: TENURE: TITLE: SIZE BUILT-UP: SIZE LAND: NO. OF FLOORS: FLOOR/LEVEL: BED ROOMS: BATH ROOMS: MAIDS ROOMS: PARKING SPACES: LAYOUT TYPE: FACING: VIEWING: SELLING PRICE: COMPLETION YEAR: CONDITION:

#### **CUSCADEN RESERVE**

Spacious 926sqft (86sqm), partially furnished, 2 bedroom, 2 bathroom Condominium for Sale. Completed in 2022, this unit is in original condition. Others: Leasehold 99, 1 other room(s) This property is currently vacant and ready to move in. Located in Singapore's district D10 near Tanglin, Holland in the area Tanglin (Central region).