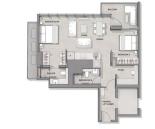

## **RESIDENTIAL - CONDOMINIUM** 926SQFT (86SQM) / CALL FOR PRICE!

**+65 9029 8164** 

TYPE D1

2 - Bedroom + Study

#### **CUSCADEN RESERVE**

Spacious 926sqft (86sqm), partially furnished, 2 bedroom, 2 bathroom Condominium for Sale. Completed in 2022, this unit is in original condition. Others: Leasehold 99, 1 other room(s) This property is currently vacant and ready to move in. Located in Singapore's district D10 near Tanglin, Holland in the area Tanglin (Central region).