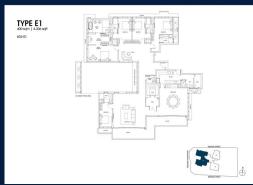

## **RESIDENTIAL - CONDOMINIUM**

ONE BERNAM, 1, BERNAM ST, CHINATOWN, TANJONG PAGAR, SINGAPORE 078852

■ LISTING ID: SGLD69068818 ■ TENURE: LEASEHOLD 99

■ TITLE: N/A

■ **SIZE BUILT-UP**: 4,306SQFT (400SQM)
■ **SIZE LAND**: 37,525SQFT (3,486SQM)

■ **NO. OF FLOORS**: 35

■ FLOOR/LEVEL: 35 - PENTHOUSE

■ BED ROOMS: 5
■ BATH ROOMS: 4
■ MAIDS ROOMS: N/A
■ PARKING SPACES: N/A

**■ LAYOUT TYPE**: REGULAR

■ FACING: N/A
■ VIEWING: OTHER

■ SELLING PRICE: CALL FOR PRICE