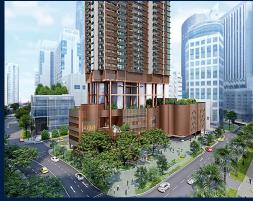

## **RESIDENTIAL - CONDOMINIUM**

ONE BERNAM, 1, BERNAM ST, CHINATOWN, TANJONG PAGAR, SINGAPORE 078852

■ LISTING ID: SGLD69068818 ■ TENURE: LEASEHOLD 99

■ TITLE: N/A

■ **SIZE BUILT-UP**: 4,306SQFT (400SQM)
■ **SIZE LAND**: 37,525SQFT (3,486SQM)

■ **NO. OF FLOORS**: 35

■ FLOOR/LEVEL: 35 - PENTHOUSE

■ BED ROOMS: 5
■ BATH ROOMS: 4
■ MAIDS ROOMS: N/A
■ PARKING SPACES: N/A

**■ LAYOUT TYPE**: REGULAR

■ FACING: N/A
■ VIEWING: OTHER

■ SELLING PRICE: CALL FOR PRICE