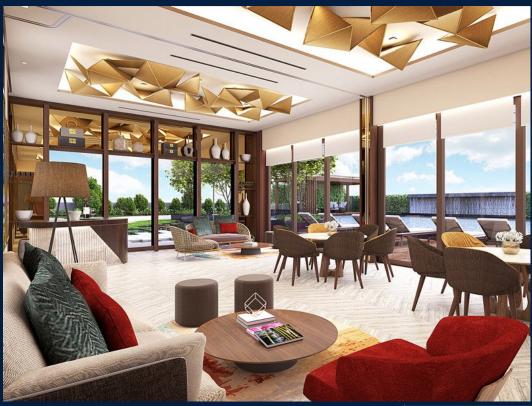

#### **ONE BERNAM**

Condominium for Sale: Partially furnished, 5 bedroom, 4 bathroom. Completed in 2026, this penthouse unit is in original condition. Tenure: Leasehold 99 Located in Singapore's district D02 near Chinatown, Tanjong Pagar in the area CBD (Central region).

#### **INTERIOR FACILITIES**

Air-Conditioning

Bathtub

Walk-In-Wardrobe

Balcony

Bombshelter

Private Lift