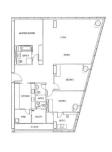

# RESIDENTIAL - CONDOMINIUM 2,207SQFT (205SQM) / CALL FOR PRICE!

3 - Bedroom

TYPE C14

■ NO. OF FLOORS: N/A

■ FLOOR/LEVEL: N/A - HIGH FLOOR

■ BED ROOMS: 3+1
■ BATH ROOMS: 2
■ MAIDS ROOMS: N/A
■ PARKING SPACES: N/A

**■ LAYOUT TYPE**: REGULAR

■ FACING: N/A
■ VIEWING: OTHER

■ SELLING PRICE: CALL FOR PRICE