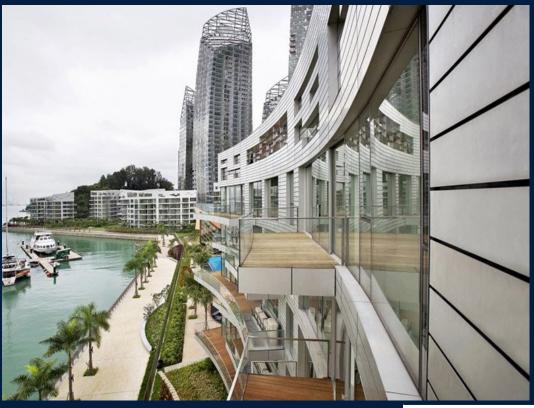

## **RESIDENTIAL - CONDOMINIUM**

REFLECTIONS AT KEPPEL BAY, 1, KEPPEL BAY VIEW, HARBOURFRONT, TELOK BLANGAH,

■ LISTING ID: SGLD67064032 ■ TENURE: LEASEHOLD 99

■ TITLE: N/A

■ **SIZE BUILT-UP**: 2,207SQFT (205SQM)
■ **SIZE LAND**: 20.757AC (8.400HA)

### **REFLECTIONS AT KEPPEL BAY**

Spacious 2,207sqft (205sqm), partially furnished, 3 bedroom, 2 bathroom Condominium for Sale. Completed in 2011, this high floor unit is in original condition. Others: Leasehold 99, 1 other room(s) This property is currently vacant and ready to move in. Located in Singapore's district D04 near Harbourfront, Telok Blangah in the area Keppel (Central region).