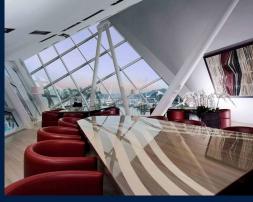

### **REFLECTIONS AT KEPPEL BAY**

Spacious 2,207sqft (205sqm), partially furnished, 3 bedroom, 2 bathroom Condominium for Sale. Completed in 2011, this high floor unit is in original condition. Others: Leasehold 99, 1 other room(s) This property is currently vacant and ready to move in. Located in Singapore's district D04 near Harbourfront, Telok Blangah in the area Keppel (Central region).

#### **INTERIOR FACILITIES**

Air-ConditioningBalcony