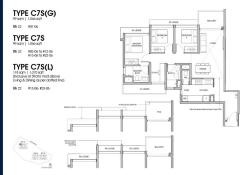

■ NO. OF FLOORS: 23
■ FLOOR/LEVEL: N/A - N/A
■ BED ROOMS: 3+1
■ BATH ROOMS: 3
■ MAIDS ROOMS: N/A
■ PARKING SPACES: N/A

**■ LAYOUT TYPE**: REGULAR

■ FACING: N/A
■ VIEWING: OTHER

■ SELLING PRICE: CALL FOR PRICE

#### HILLOCK GREEN

Condominium for Sale: Partially furnished, 3 bedroom, 3 bathroom. Completion in 2028, this unit is in original condition. Tenure: Leasehold 99 Located in Singapore's district D26 near Mandai, Upper Thomson in the area North (North region).