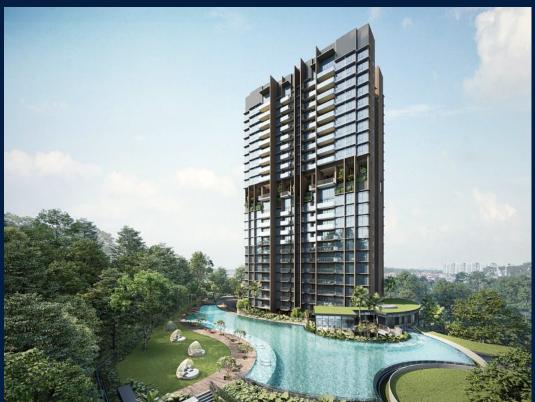

### **RESIDENTIAL - CONDOMINIUM**

22 LENTOR CENTRAL, MANDAI, UPPER THOMSON,

**SINGAPORE 788878** 

■ LISTING ID: SGLD64888459 ■ TENURE: LEASEHOLD 99

■ TITLE: N/A

■ **SIZE BUILT-UP:** 1,066SQFT (99SQM) ■ **SIZE LAND:** 3.322AC (1.344HA)

#### HILLOCK GREEN

Condominium for Sale: Partially furnished, 3 bedroom, 3 bathroom. Completion in 2028, this unit is in original condition. Tenure: Leasehold 99 Located in Singapore's district D26 near Mandai, Upper Thomson in the area North (North region).