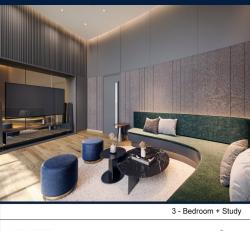

■ NO. OF FLOORS: 23
■ FLOOR/LEVEL: N/A - N/A
■ BED ROOMS: 3+1
■ BATH ROOMS: 3
■ MAIDS ROOMS: N/A
■ PARKING SPACES: N/A

**■ LAYOUT TYPE**: REGULAR

■ FACING: N/A
■ VIEWING: OTHER

■ SELLING PRICE: CALL FOR PRICE

#### HILLOCK GREEN

Condominium for Sale: Partially furnished, 3 bedroom, 3 bathroom. Completion in 2028, this unit is in original condition. Tenure: Leasehold 99 Located in Singapore's district D26 near Mandai, Upper Thomson in the area North (North region).