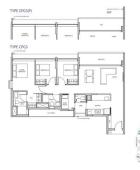

## RESIDENTIAL - CONDOMINIUM 1,302SQFT (121SQM) / CALL FOR PRICE!

3 - Bedroom Premium + Guest

#### **RESIDENTIAL - CONDOMINIUM**

8 PASIR RIS DRIVE 8, PASIR RIS, TAMPINES, SINGAPORE 519889

■ LISTING ID: SGLD63194994 ■ TENURE: LEASEHOLD 99

■ TITLE: N/A

■ SIZE BUILT-UP: 1,302SQFT (121SQM)
■ SIZE LAND: 6.920AC (2.800HA)

■ NO. OF FLOORS: 10

■ FLOOR/LEVEL: 4 - LOW FLOOR

■ BED ROOMS: 3+1
■ BATH ROOMS: 3
■ MAIDS ROOMS: N/A
■ PARKING SPACES: N/A

■ LAYOUT TYPE: REGULAR

■ FACING: N/A
■ VIEWING: OTHER

■ SELLING PRICE: CALL FOR PRICE