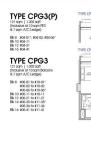

## RESIDENTIAL - CONDOMINIUM 1,302SQFT (121SQM) / CALL FOR PRICE!

3 - Bedroom Premium + Guest

#### **RESIDENTIAL - CONDOMINIUM**

8 PASIR RIS DRIVE 8, PASIR RIS, TAMPINES, SINGAPORE 519889

■ LISTING ID: SGLD63194994 ■ TENURE: LEASEHOLD 99

■ TITLE: N/A

■ SIZE BUILT-UP: 1,302SQFT (121SQM)
■ SIZE LAND: 6.920AC (2.800HA)

■ NO. OF FLOORS: 10

■ FLOOR/LEVEL: 4 - LOW FLOOR

■ BED ROOMS: 3+1
■ BATH ROOMS: 3
■ MAIDS ROOMS: N/A
■ PARKING SPACES: N/A

■ LAYOUT TYPE: REGULAR

■ FACING: N/A
■ VIEWING: OTHER

■ SELLING PRICE: CALL FOR PRICE