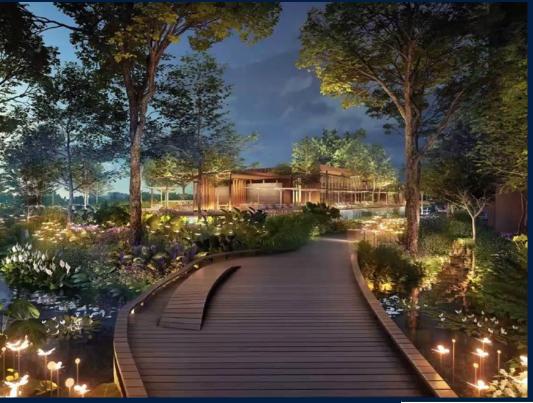

#### **PASIR RIS 8**

Condominium for Sale: Partially furnished, 3 bedroom, 3 bathroom. Completed in 2026, this unit is in original condition. Tenure: Leasehold 99 Located in Singapore's district D18 near Pasir Ris, Tampines in the area Tampines (East region).

#### **EXTERIOR FACILITIES**

24 Hours Security

Business Centre

Clubhouse

Covered Car Park

VISIT THIS PROPERTY AT: https://www.magdalenelek.com/property/SGLD63194994